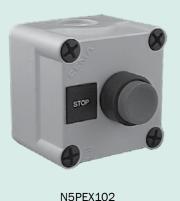

Catalog No.

Consult factory for additional custom push-button stations

| Description (4X BEZEL)                                                                 | Catalog No. | Price   |
|----------------------------------------------------------------------------------------|-------------|---------|
| Start PB Station<br>Green Flush Push-Button Momentary                                  | N5PEX101    | \$57.50 |
| Stop PB Station<br>Red Extended Push-Button Momentary                                  | N5PEX102    | \$57.50 |
| Emergency PB Station<br>Red 40mm Mushroom Push Button, twist release<br>EN418 approved | N5PEX103    | \$88.00 |
| Stop PB Station<br>Red 40mm Push-Pull                                                  | N5PEX104    | \$78.00 |