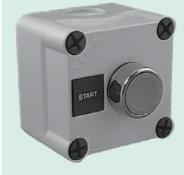

### Single Element 22mm Push-Button Stations

N5PEC101

N5PEX103 Emergency Push Button Station

| Start PB Station<br>Green Flush Push-Button Momentary      | N5PEC101 | \$57.50 |
|------------------------------------------------------------|----------|---------|
| Stop PB Station<br>Red Extended Push-Button Momentary      | N5PEC102 | \$57.50 |
| Stop PB Station<br>Red 40mm Mushroom Push-Button Momentary | N5PEC103 | \$70.00 |
| Stop PB Station<br>Red 40mm Push-Pull                      | N5PEC104 | \$78.00 |

Catalog No.

Consult factory for additional custom push-button stations

| Description (4X BEZEL)                                                                 | Catalog No. | Price   |
|----------------------------------------------------------------------------------------|-------------|---------|
| Start PB Station<br>Green Flush Push-Button Momentary                                  | N5PEX101    | \$57.50 |
| Stop PB Station<br>Red Extended Push-Button Momentary                                  | N5PEX102    | \$57.50 |
| Emergency PB Station<br>Red 40mm Mushroom Push Button, twist release<br>EN418 approved | N5PEX103    | \$88.00 |
| Stop PB Station<br>Red 40mm Push-Pull                                                  | N5PEX104    | \$78.00 |