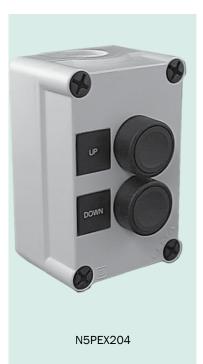

#### **Two Element 22mm Push-Button Stations**

|          | Description (CHROME BEZEL)                                                   | Catalog No. | Price    |
|----------|------------------------------------------------------------------------------|-------------|----------|
|          | Start-Stop PB Station<br>Green Flush, Red Extended Push-Buttons<br>Momentary | N5PEC201    | \$93.00  |
| START    | Start-Stop PB Station<br>Green Flush, Red 28mm Mushroom PB<br>Momentary      | N5PEC202    | \$105.50 |
| STOP     | Open-Close PB Station<br>Two Black Flush Push-Buttons Momentary              | N5PEC203    | \$93.00  |
| 00       | Up-Down PB Station<br>Two Black Flush Push-Buttons Momentary                 | N5PEC204    | \$93.00  |
| N5PEC201 | Forward-Reverse PB Station<br>Two Black Flush Push-Buttons Momentary         | N5PEC205    | \$93.00  |

Consult factory for additional custom push-button stations.

| Description (4X BEZEL)                                            | Catalog No. | Price    |  |
|-------------------------------------------------------------------|-------------|----------|--|
| Start-Stop PB Station<br>(Green Flush, Red Extended Push-Buttons) | N5PEX201    | \$93.00  |  |
| Start-Stop PB Station<br>(Green Flush, Red 28mm mushroom PB)      | N5PEX202    | \$105.50 |  |
| Open-Close PB Station<br>(Two Black Flush Push-Buttons)           | N5PEX203    | \$93.00  |  |
| Up-Down PB Station<br>(Two Black Flush Push-Buttons)              | N5PEX204    | \$93.00  |  |
| Forward-Reverse PB Station<br>(Two Black Flush Push-Buttons)      | N5PEX205    |          |  |