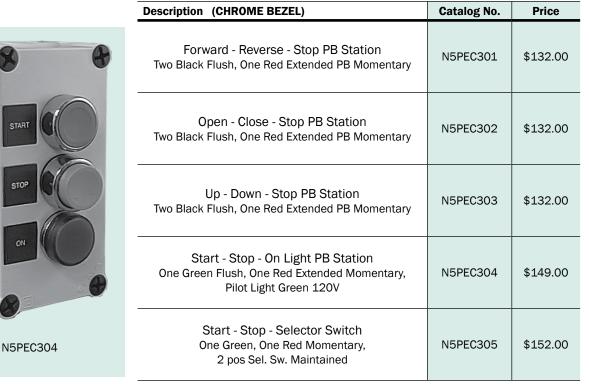

#### **Three Element 22mm Push-Button Stations**

Consult factory for additional custom push-button stations.

| Description (4X BEZEL)                                                                                       | Catalog No. | Price    |
|--------------------------------------------------------------------------------------------------------------|-------------|----------|
| Forward - Reverse - Stop PB Station<br>Two Black Flush, One Red Extended PB Momentary                        | N5PEX301    | \$132.00 |
| Open - Close - Stop PB Station<br>Two Black Flush, One Red Extended PB Momentary                             | N5PEX302    | \$132.00 |
| Up - Down - Stop PB Station<br>Two Black Flush, One Red Extended PB Momentary                                | N5PEX303    | \$132.00 |
| Start - Stop - On Light PB Station<br>One Green Flush, One Red Extended Momentary,<br>Pilot Light Green 120V | N5PEX304    | \$149.00 |
| Start - Stop - Selector Switch<br>One Green, One Red Momentary,<br>2 pos. Sel. Sw. maintained                | N5PEX305    | \$152.00 |